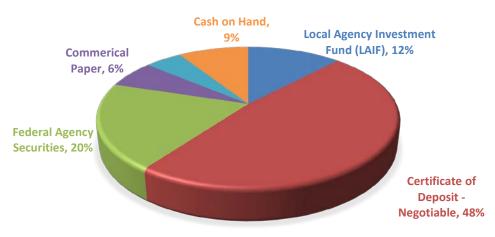

i. December 2023 Treasury & Investment Report

**RECOMMENDED ACTION:** Receive and file the report.

j. Second Reading and Adoption of Ordinance No. 859

**RECOMMENDED ACTION:** Adopt ordinance.

ORDINANCE NO. 859 - AN ORDINANCE OF THE CITY COUNCIL OF THE CITY OF LOMITA, CALIFORNIA, APPROVING AN ORDINANCE AMENDING LOMITA MUNICIPAL CODE TITLE VIII (MOTOR VEHICLES AND TRAFFIC), CHAPTER 1 (TRAFFIC AND PARKING), ARTICLE 1. (IN GENERAL), SECTION 8-1.05(A), TO IMPLEMENT A DEFINED LENGTH OF ONE HUNDRED (100) FEET OF VEHICLE MOVEMENT FOLLOWING NOTICE OF SEVENTY-TWO (72) HOURS OF CONSECUTIVE NON-MOVEMENT