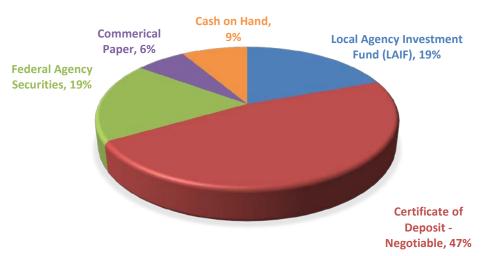

i. October 2023 Treasury & Investment Report

**RECOMMENDED ACTION:** Receive and file the report.

j. Resolution Authorizing the Destruction of Obsolete Records

**RECOMMENDED ACTION:** Adopt Resolution.

RESOLUTION NO. 2023-29 - A RESOLUTION OF THE CITY COUNCIL OF THE CITY OF LOMITA, CALIFORNIA, AUTHORIZING THE DESTRUCTION OF CERTAIN CITY RECORDS AS PROVIDED BY SECTION 34090 OF THE GOVERNMENT CODE OF THE STATE OF CALIFORNIA

**RECOMMENDED ACTION:** Receive and file the report.

g. Monthly Report for the Public Works Department

**RECOMMENDED ACTION:** Receive and file the report.

h. August 2023 Treasury & Investment Report

**RECOMMENDED ACTION:** Receive and file the report.