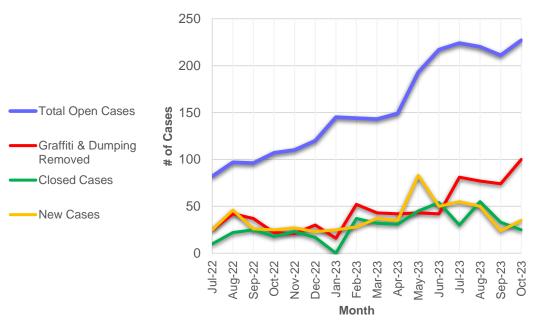

les of order  | Sep. 2023                           | Dec. 2023           | Dec. 2023  |

- > Staff met with multiple property owners and developers and completed review of residential and commercial building permits, solar, wireless facilities, business licenses, and Residential Property Reports.
- ➤ The General Plan Advisory Committee held its fifth meeting on Thursday, November 16 to discuss the impacts of the Noise Element.

#### Code Enforcement

Senior Code Enforcement Officer Will Lawson was promoted to Code Enforcement Supervisor. The City is currently in recruitment for a new Code Enforcement Officer to augment the full-time officer's efforts yielded a significant increase in citywide code compliance, including enforcement of illegal dumping and graffiti as shown in the chart.





## **OPTIONS**

| Reviewed by:                             | Approved by:               |
|------------------------------------------|----------------------------|
| Gary Sugano                              | Zyan-Snoot                 |
| Gary Y. Sugano<br>Assistant City Manager | Ryan Smoot<br>City Manager |

Prepared by:

Brianna Rindge Brianna Rindge

Community & Economic Development Director

None. Information only. Receive and file.



TO: City Council Item No. 7g

**FROM:** Ryan Smoot, City Manager

PREPARED BY: Michael M. Sansbury, Recreation & Facilities Manager

MEETING DATE: November 21, 2023

**SUBJECT:** Monthly Report for the Recreation and Facilities Division

#### **RECOMMENDATION**

Receive and file the monthly report for the Recreation and Facilities Division.

#### **R