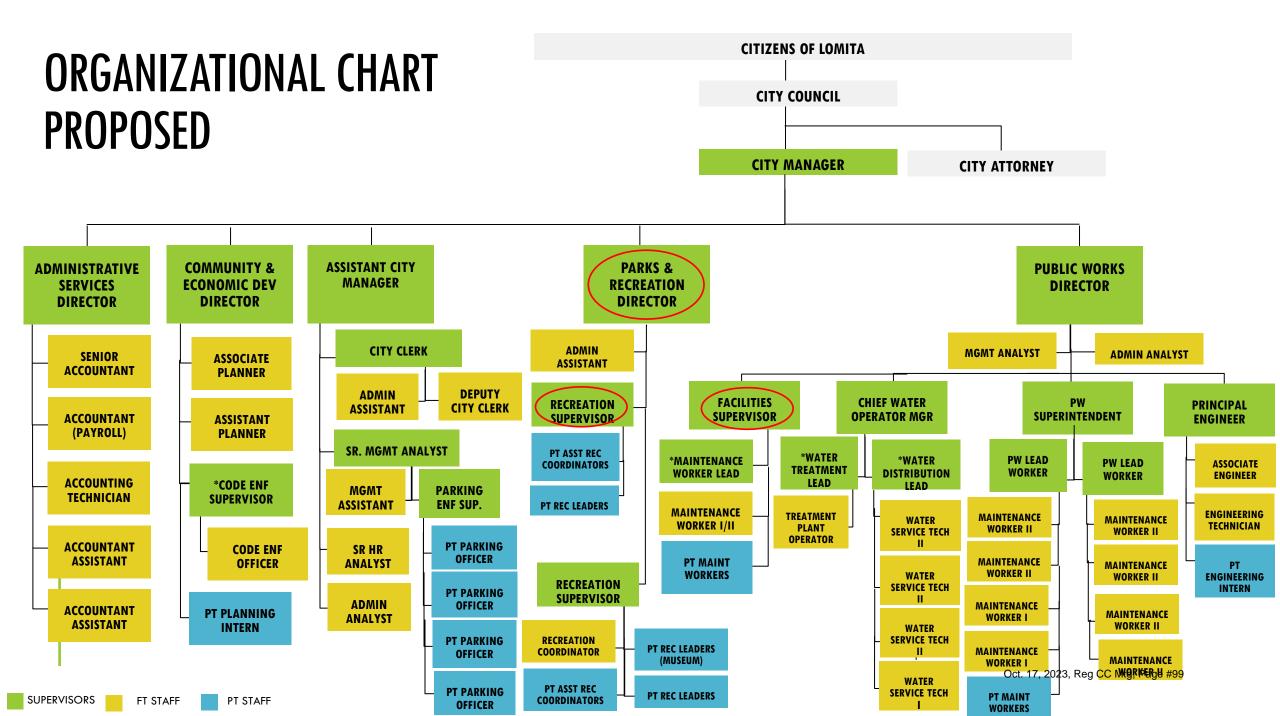

#### b. DISCUSSION AND CONSIDERATION TO ADOPT A RESOLUTION APPROVING VARIOUS PERSONNEL ACTIONS AND APPROVING CLASSIFICATION SPECIFICATIONS

Presented by Lina Hernandez, Senior Management Analyst

**RECOMMENDED ACTION:** 1) Adopt Resolution No. 2023-22 establishing a revised list of full-time positions with corresponding salary schedule and make the necessary budget adjustments; and 2) Approve the attached Classification Specifications.

RESOLUTION NO. 2023-22 - A RESOLUTION OF THE CITY COUNCIL OF THE CITY OF LOMITA, CALIFORNIA, ESTABLISHING A SALARY SCHEDULE AND AUTHORIZED POSITIONS FOR EMPLOYEES FOR THE FISCAL YEAR COMMENCING JULY 1, 2022, AND ENDING JUNE 30, 2024