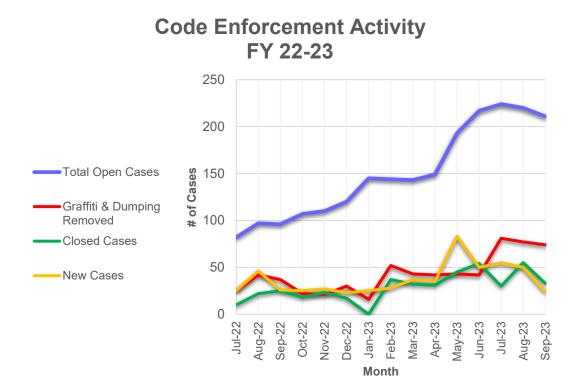

| Dec. 2023                   |
| Preferred Future Land Use Plan                                                                                                               | Oct. 2023                           | Dec. 2023                         | Dec. 2023                   |

Staff met with multiple property owners and developers and completed review of residential and commercial building permits, solar, wireless facilities, business licenses, and Residential Property Reports.

#### Code Enforcement

The addition of a part-time contract Code Enforcement officer through contract in February to augment the full-time officer's efforts yielded a significant increase in citywide code compliance, including enforcement of illegal dumping and graffiti as shown in the chart.



## **OPTIONS**

None. Information only. Receive and file.

Reviewed by:

Gary Sugano

Gary Y. Sugano Assistant City Manager

Prepared by:

<u>Brianna Rindge</u>

Brianna Rindge Community & Economic Development Director

Approved by:

Ryan Smoot City Manager



# CITY OF LOMITA CITY COUNCIL REPORT

| TO:           | City Council                                         | ltem No. 7f |
|---------------|------------------------------------------------------|-------------|
| FROM:         | Ryan Smoot, City Manager                             |             |
| PREPARED BY:  | Michael M. Sansbury, Recreation & Facilities Manager |             |
| MEETING DATE: | October 17, 2023                                     |             |
| SUBJECT:      | Monthly Report for the Recreation and Faciliti