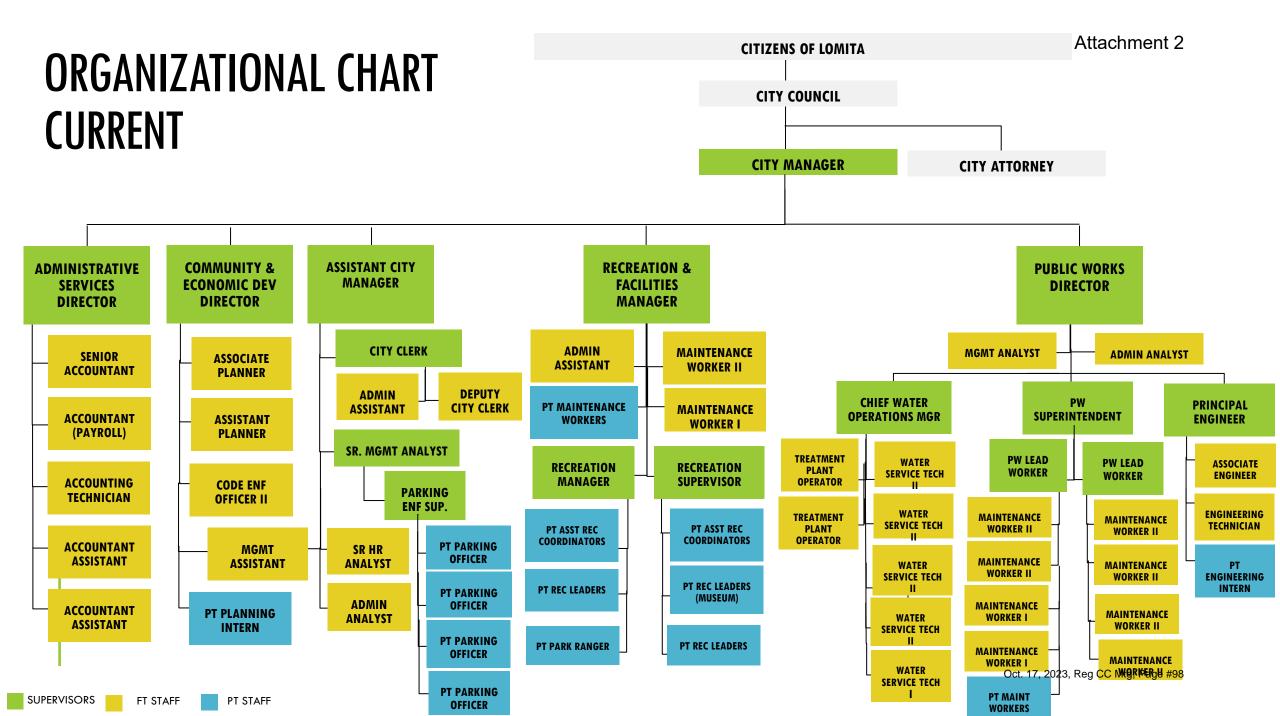

#### b. DISCUSSION AND CONSIDERATION TO ADOPT A RESOLUTION APPROVING VARIOUS PERSONNEL ACTIONS AND APPROVING CLASSIFICATION SPECIFICATIONS

Presented by Lina Hernandez, Senior Management Analyst

**RECOMMENDED ACTION:** 1) Adopt Resolution No. 2023-22 establishing a revised list of full-time positions with corresponding salary schedule and make the necessary budget adjustments; and 2) Approve the attached Classification Specifications.

RESOLUTION NO. 2023-22 - A RESOLUTION OF THE CITY COUNCIL OF THE CITY OF LOMITA, CALIFORNIA, ESTABLISHING A SALARY SCHEDULE AND AUTHORIZED POSITIONS FOR EMPLOYEES FOR THE FISCAL YEAR COMMENCING JULY 1, 2022, AND ENDING JUNE 30, 2024